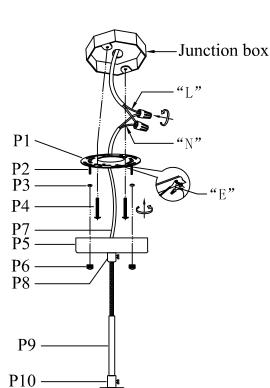

## Installation instructions:

1. Black wire from ceiling(junction box) attaches to "L"wire from the fixture.

- 2. White wire from ceiling(junction box) attaches to "N"wire from the fixture.
- 3. "E" wire from the fixture is attaced to the mounting bracket and an additional "E" wire from the mounting bracket must be secured to the junction box.

4.Secure mounting bracket to the junction box.

5.Insert screws (P4) in side of top unit the mounting bracket.

6.Put the canopy (P5) on the mounting bracket(P1) and use the cap nut(P6) to screw tighten.

7.Place the glass shade (P13) on the lamp head and twist it with the outer ring of the lamp head.

8.Install E26 light source, no include bulb.

The end!

| part | picture | Description                       | Qty | Check list |
|------|---------|-----------------------------------|-----|------------|
| P1   |         | D4" Mounting bracket              | 1   |            |
| P2   | •       | 5/32-32 Screw                     | 2   |            |
| P3   | (i)     | Hex nut                           | 2   |            |
| P4   | anni)   | 5/32-32 Screw                     | 2   |            |
| P5   |         | D4.75" Canopy plat                | 1   |            |
| P6   |         | Cap nut                           | 2   |            |
| Ρ7   |         | Two-core Power Cord 5.6'<br>Black | 1   |            |
| P8   |         | Car iron parts                    | 1   |            |
| Р9   |         | L4.15″Tube                        | 1   |            |
| P10  |         | Coupling                          | 1   |            |
| P11  |         | D2.12"Socket cover                | 1   |            |
| P12  |         | E26 Socket                        | 1   |            |
| P13  |         | D6"*L6" Glass shade               | 1   |            |
|      |         |                                   |     |            |
|      |         |                                   |     |            |
|      |         |                                   |     |            |
|      |         |                                   |     |            |
|      |         |                                   |     |            |
|      |         |                                   |     |            |
|      |         |                                   |     |            |
|      |         |                                   |     |            |
|      |         |                                   |     |            |
|      |         |                                   |     |            |
|      |         |                                   |     |            |