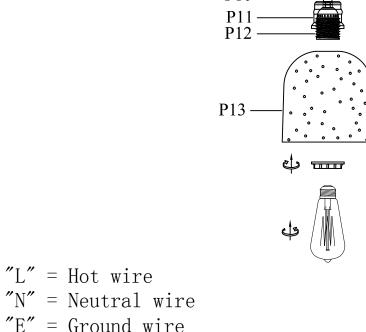

4.Secure mounting bracket to the junction box.

5.Insert screws (P4) in side of top unit the mounting bracket.

6.Put the canopy (P5) on the mounting bracket(P1) and use the cap nut(P6) to screw tighten.

7.Place the glass shade (P13) on the lamp head and twist it with the outer ring of the lamp head.

8.Install E26 light source, no include bulb.

The end!

| part | picture | Description                       | Qty | Check list |
|------|---------|-----------------------------------|-----|------------|
| P1   |         | D4" Mounting bracket              | 1   |            |
| P2   | •       | 5/32-32 Screw                     | 2   |            |
| P3   | (i)     | Hex nut                           | 2   |            |
| P4   | anni)   | 5/32-32 Screw                     | 2   |            |
| P5   |         | D4.75" Canopy plat                | 1   |            |
| P6   |         | Cap nut                           | 2   |            |
| Ρ7   |         | Two-core Power Cord 5.6'<br>Black | 1   |            |
| P8   |         | Car iron parts                    | 1   |            |
| Р9   |         | L4.15″Tube                        | 1   |            |
| P10  |         | Coupling                          | 1   |            |
| P11  |         | D2.12"Socket cover                | 1   |            |
| P12  |         | E26 Socket                        | 1   |            |
| P13  |         | D6"*L6" Glass shade               | 1   |            |
|      |         |                                   |     |            |
|      |         |                                   |     |            |
|      |         |                                   |     |            |
|      |         |                                   |     |            |
|      |         |                                   |     |            |
|      |         |                                   |     |            |
|      |         |                                   |     |            |
|      |         |                                   |     |            |
|      |         |                                   |     |            |
|      |         |                                   |     |            |
|      |         |                                   |     |            |